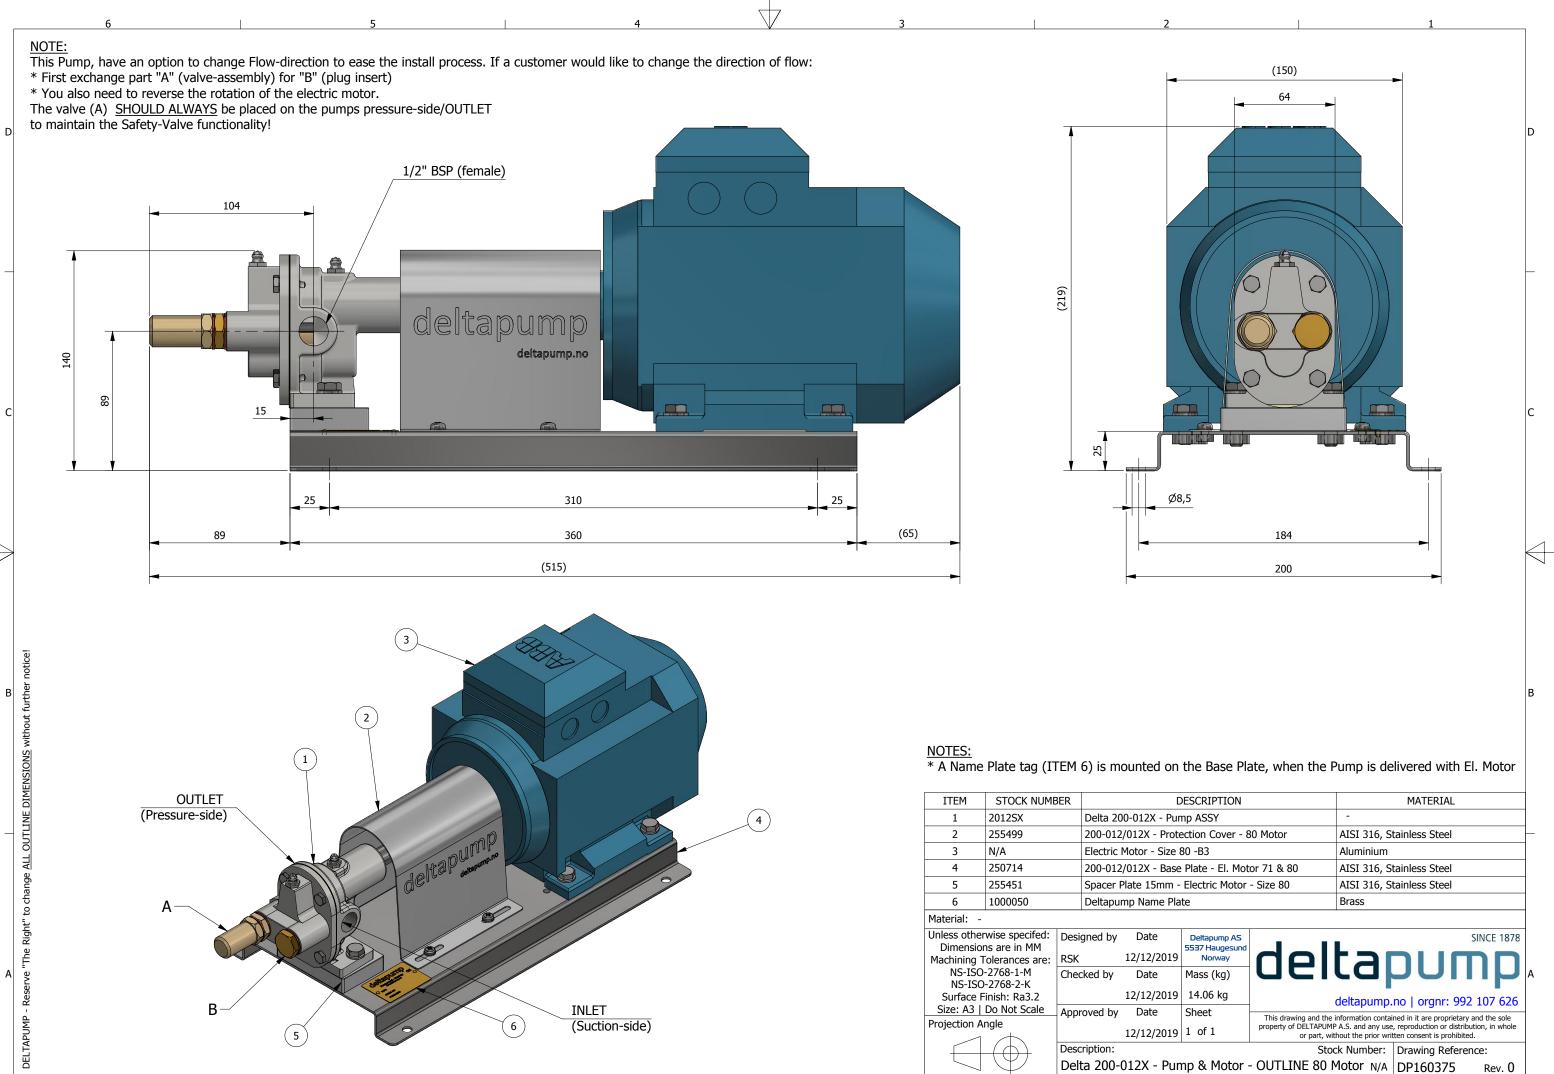

 $\Delta$ 

| ITEM                                              | STOCK NUME                | BER         | DE                       |                      |   |  |  |  |
|---------------------------------------------------|---------------------------|-------------|--------------------------|----------------------|---|--|--|--|
| 1                                                 | 2012SX                    |             | Delta 200-012X - Pump    |                      |   |  |  |  |
| 2                                                 | 255499                    |             | 200-012/012X - Protect   |                      |   |  |  |  |
| 3                                                 | N/A                       |             | Electric Motor - Size 80 |                      |   |  |  |  |
| 4                                                 | 250714                    |             | 200-012/012X - Base P    |                      |   |  |  |  |
| 5                                                 | 255451                    |             | Spacer Plate 15mm - E    |                      |   |  |  |  |
| 6                                                 | 6 1000050                 |             |                          | Deltapump Name Plate |   |  |  |  |
| Material: -                                       |                           |             |                          |                      |   |  |  |  |
| Unless otherwise specifed:                        |                           | Desi        | gned by                  | Date                 |   |  |  |  |
| Dimensions are in MM<br>Machining Tolerances are: |                           | RSK         |                          | 12/12/2019           | 5 |  |  |  |
| NS-ISO                                            | Checked by                |             | Date                     | Ν                    |   |  |  |  |
|                                                   | -2768-2-K<br>inish: Ra3.2 |             |                          | 12/12/2019           | - |  |  |  |
| Size: A3   Do Not Scale                           |                           | Approved by |                          | Date                 | S |  |  |  |
| Projection A                                      |                           |             | 12/12/2019               | 1                    |   |  |  |  |
|                                                   |                           |             | Description:             |                      |   |  |  |  |
|                                                   | Delta 200-012X - Pump     |             |                          |                      |   |  |  |  |
| <u></u>                                           |                           |             |                          | 2                    | - |  |  |  |
|                                                   |                           |             |                          |                      |   |  |  |  |