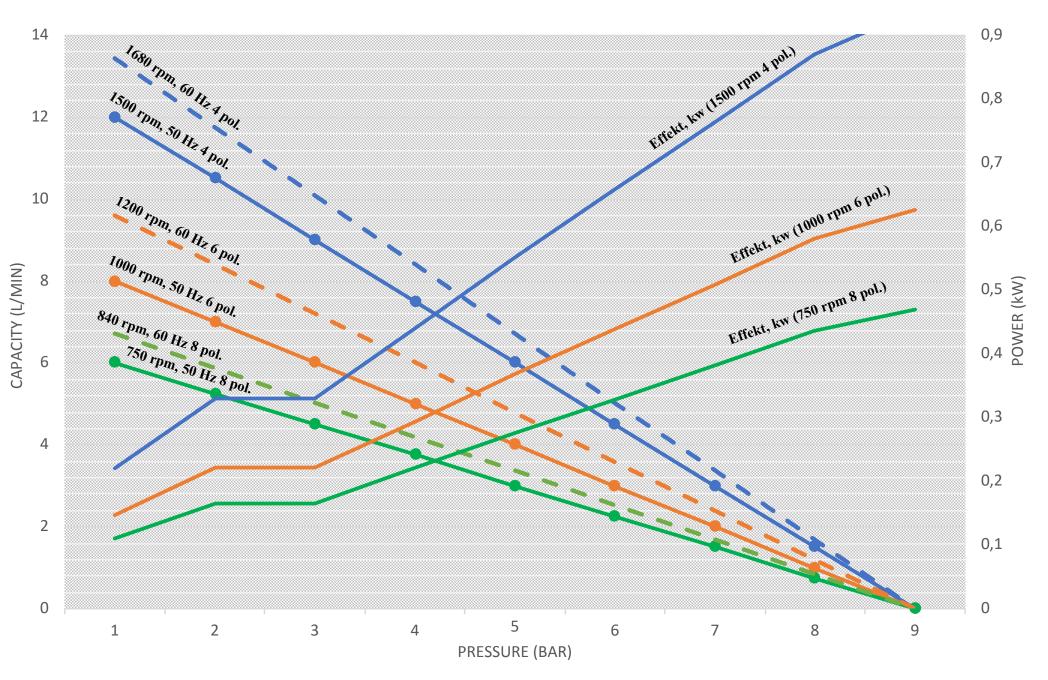

|                           |             | 12/12/2019               | 1                    |   |  |  |  |
|                                                   |                           |             | Description:             |                      |   |  |  |  |
|                                                   | Delta 200-012X - Pump     |             |                          |                      |   |  |  |  |
| <u></u>                                           |                           |             |                          | 2                    | - |  |  |  |
|                                                   |                           |             |                          |                      |   |  |  |  |

3

## **Pump Characteristics DELTA 200-012(X)**