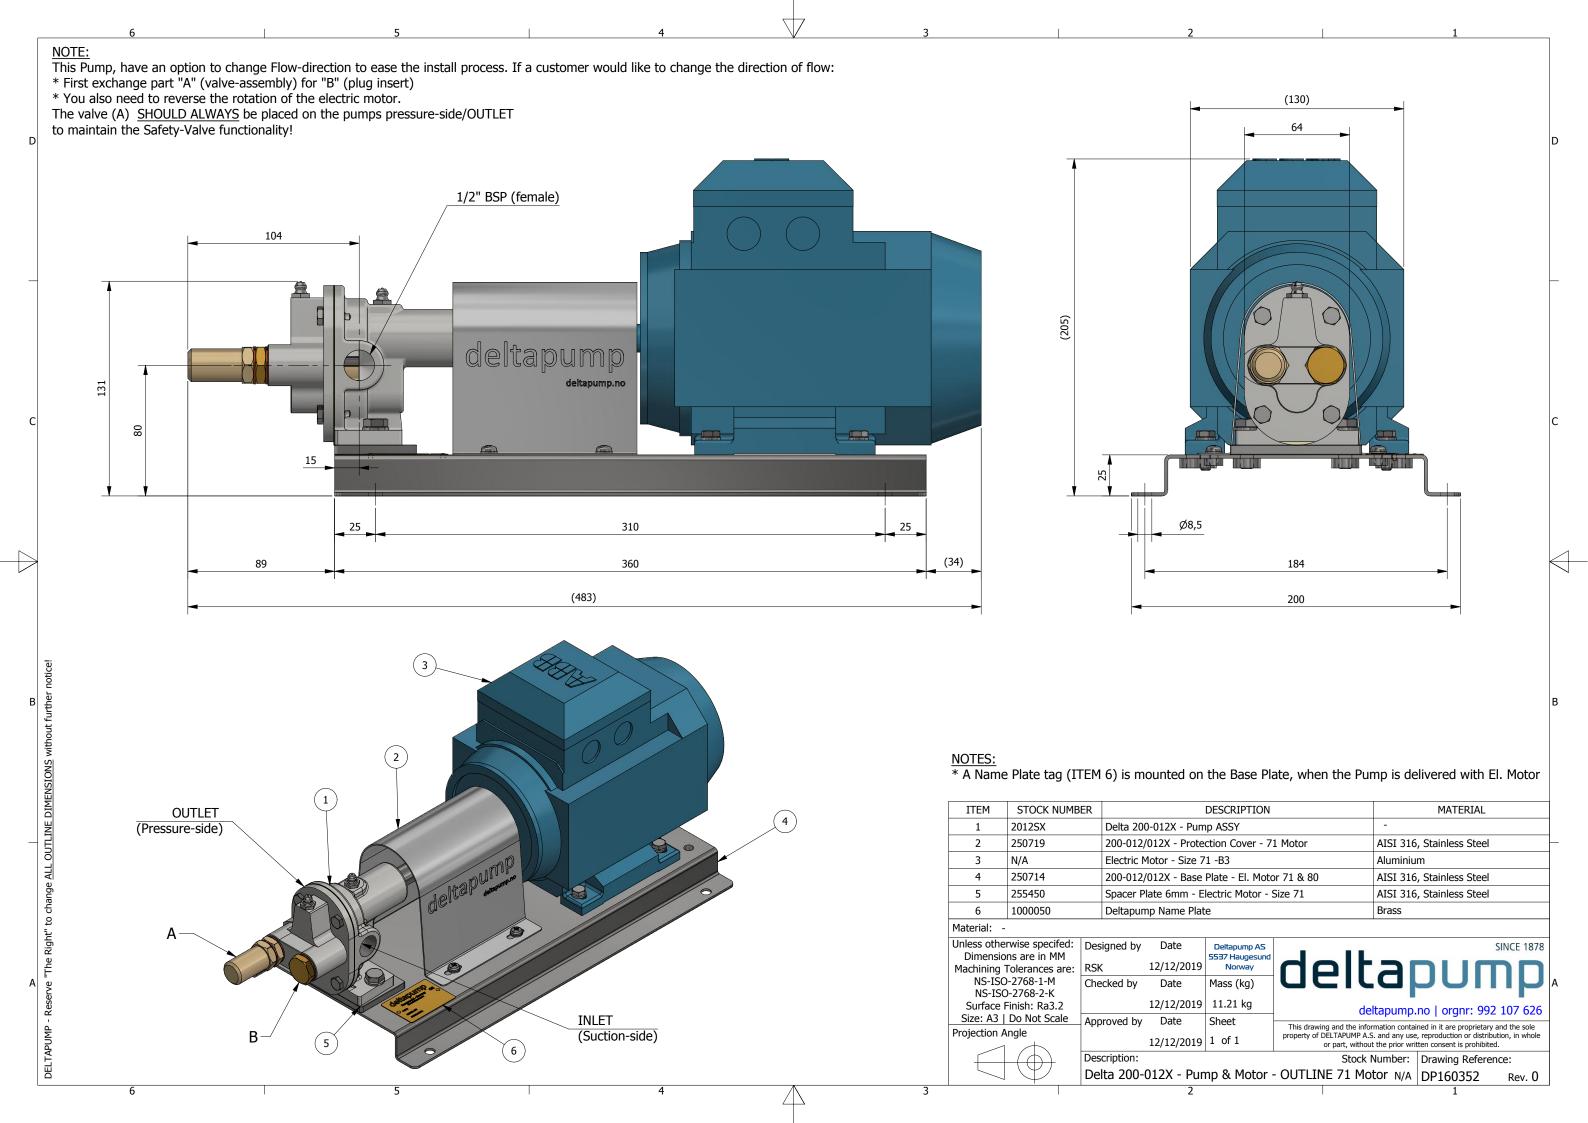

 $\triangle$ 

|     | DESCRIPTION                                                                |                                                                                                                                             | MATERIAL                  |                           |   |  |  |  |
|-----|----------------------------------------------------------------------------|---------------------------------------------------------------------------------------------------------------------------------------------|---------------------------|---------------------------|---|--|--|--|
| mp  | ASSY                                                                       |                                                                                                                                             | -                         |                           |   |  |  |  |
| ote | ction Cover - 7                                                            | 1 Motor                                                                                                                                     | AISI 316, Stainless Steel |                           |   |  |  |  |
| e 7 | '1 -B3                                                                     |                                                                                                                                             | Aluminium                 |                           |   |  |  |  |
| se  | Plate - El. Moto                                                           | or 71 & 80                                                                                                                                  | AISI 316, Stainless Steel |                           |   |  |  |  |
| - E | lectric Motor -                                                            | Size 71                                                                                                                                     | AISI 316                  | AISI 316, Stainless Steel |   |  |  |  |
| lat | e                                                                          |                                                                                                                                             | Brass                     |                           |   |  |  |  |
|     |                                                                            |                                                                                                                                             |                           |                           |   |  |  |  |
|     | Deltapump AS                                                               |                                                                                                                                             |                           | SINCE 1878                |   |  |  |  |
| 9   | 5537 Haugesund<br>Norway                                                   | dolt                                                                                                                                        |                           |                           |   |  |  |  |
| _   | Mass (kg)                                                                  | deltapump                                                                                                                                   |                           |                           |   |  |  |  |
| 9   | 10.86 kg                                                                   |                                                                                                                                             |                           |                           |   |  |  |  |
|     |                                                                            | deltapump.no   orgnr: 992 107 626                                                                                                           |                           |                           |   |  |  |  |
|     | Sheet This drawing and the information contained in it are proprietary and |                                                                                                                                             |                           |                           |   |  |  |  |
| 9   | 1 of 1                                                                     | property of DELTAPUMP A.S. and any use, reproduction or distribution, in whole<br>or part, without the prior written consent is prohibited. |                           |                           |   |  |  |  |
|     |                                                                            | Stock M                                                                                                                                     | Number:                   | Drawing Reference:        | ] |  |  |  |
|     |                                                                            |                                                                                                                                             |                           |                           |   |  |  |  |