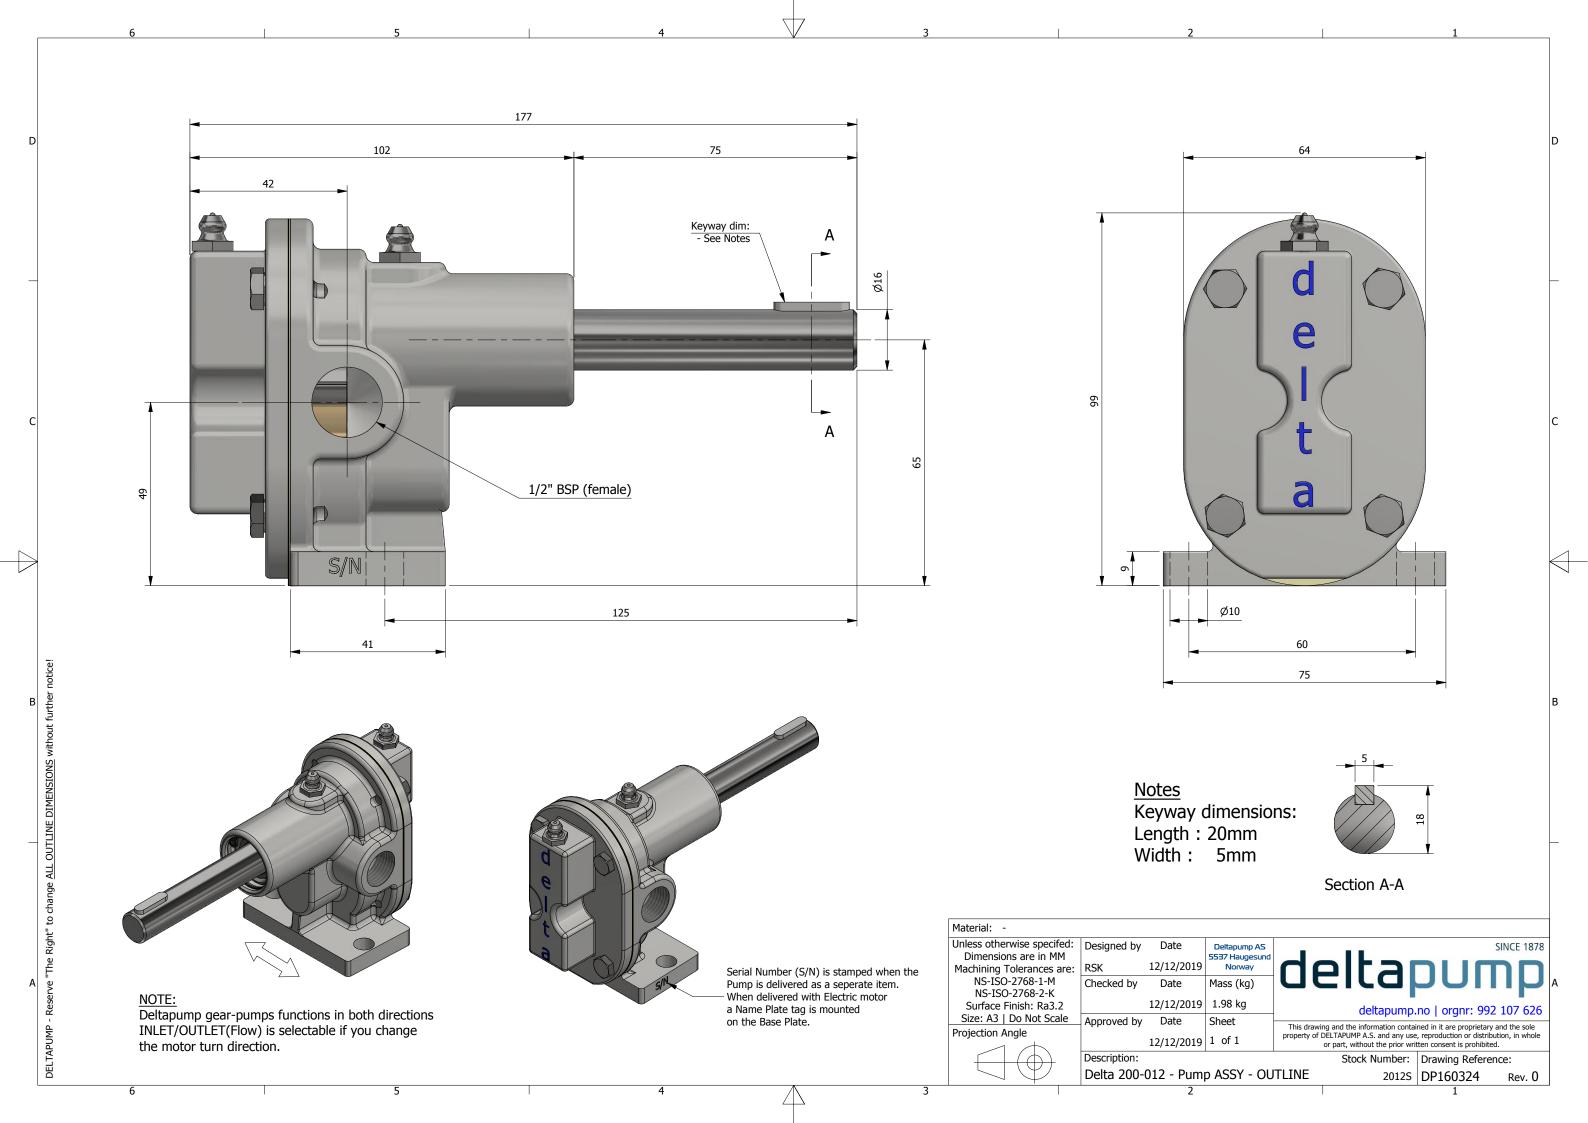

 $\triangle$ 

|     | DESCRIPTION                                                                |                                                                                                                                             | MATERIAL                  |                           |   |  |  |  |
|-----|----------------------------------------------------------------------------|---------------------------------------------------------------------------------------------------------------------------------------------|---------------------------|---------------------------|---|--|--|--|
| mp  | ASSY                                                                       |                                                                                                                                             | -                         |                           |   |  |  |  |
| ote | ction Cover - 7                                                            | 1 Motor                                                                                                                                     | AISI 316, Stainless Steel |                           |   |  |  |  |
| e 7 | '1 -B3                                                                     |                                                                                                                                             | Aluminium                 |                           |   |  |  |  |
| se  | Plate - El. Moto                                                           | or 71 & 80                                                                                                                                  | AISI 316, Stainless Steel |                           |   |  |  |  |
| - E | lectric Motor -                                                            | Size 71                                                                                                                                     | AISI 316                  | AISI 316, Stainless Steel |   |  |  |  |
| lat | e                                                                          |                                                                                                                                             | Brass                     |                           |   |  |  |  |
|     |                                                                            |                                                                                                                                             |                           |                           |   |  |  |  |
|     | Deltapump AS                                                               |                                                                                                                                             |                           | SINCE 1878                |   |  |  |  |
| 9   | 5537 Haugesund<br>Norway                                                   | dolt                                                                                                                                        |                           |                           |   |  |  |  |
| _   | Mass (kg)                                                                  | deltapump                                                                                                                                   |                           |                           |   |  |  |  |
| 9   | 10.86 kg                                                                   |                                                                                                                                             |                           |                           |   |  |  |  |
|     |                                                                            | deltapump.no   orgnr: 992 107 626                                                                                                           |                           |                           |   |  |  |  |
|     | Sheet This drawing and the information contained in it are proprietary and |                                                                                                                                             |                           |                           |   |  |  |  |
| 9   | 1 of 1                                                                     | property of DELTAPUMP A.S. and any use, reproduction or distribution, in whole<br>or part, without the prior written consent is prohibited. |                           |                           |   |  |  |  |
|     |                                                                            | Stock M                                                                                                                                     | Number:                   | Drawing Reference:        | ] |  |  |  |
|     |                                                                            |                                                                                                                                             |                           |                           |   |  |  |  |