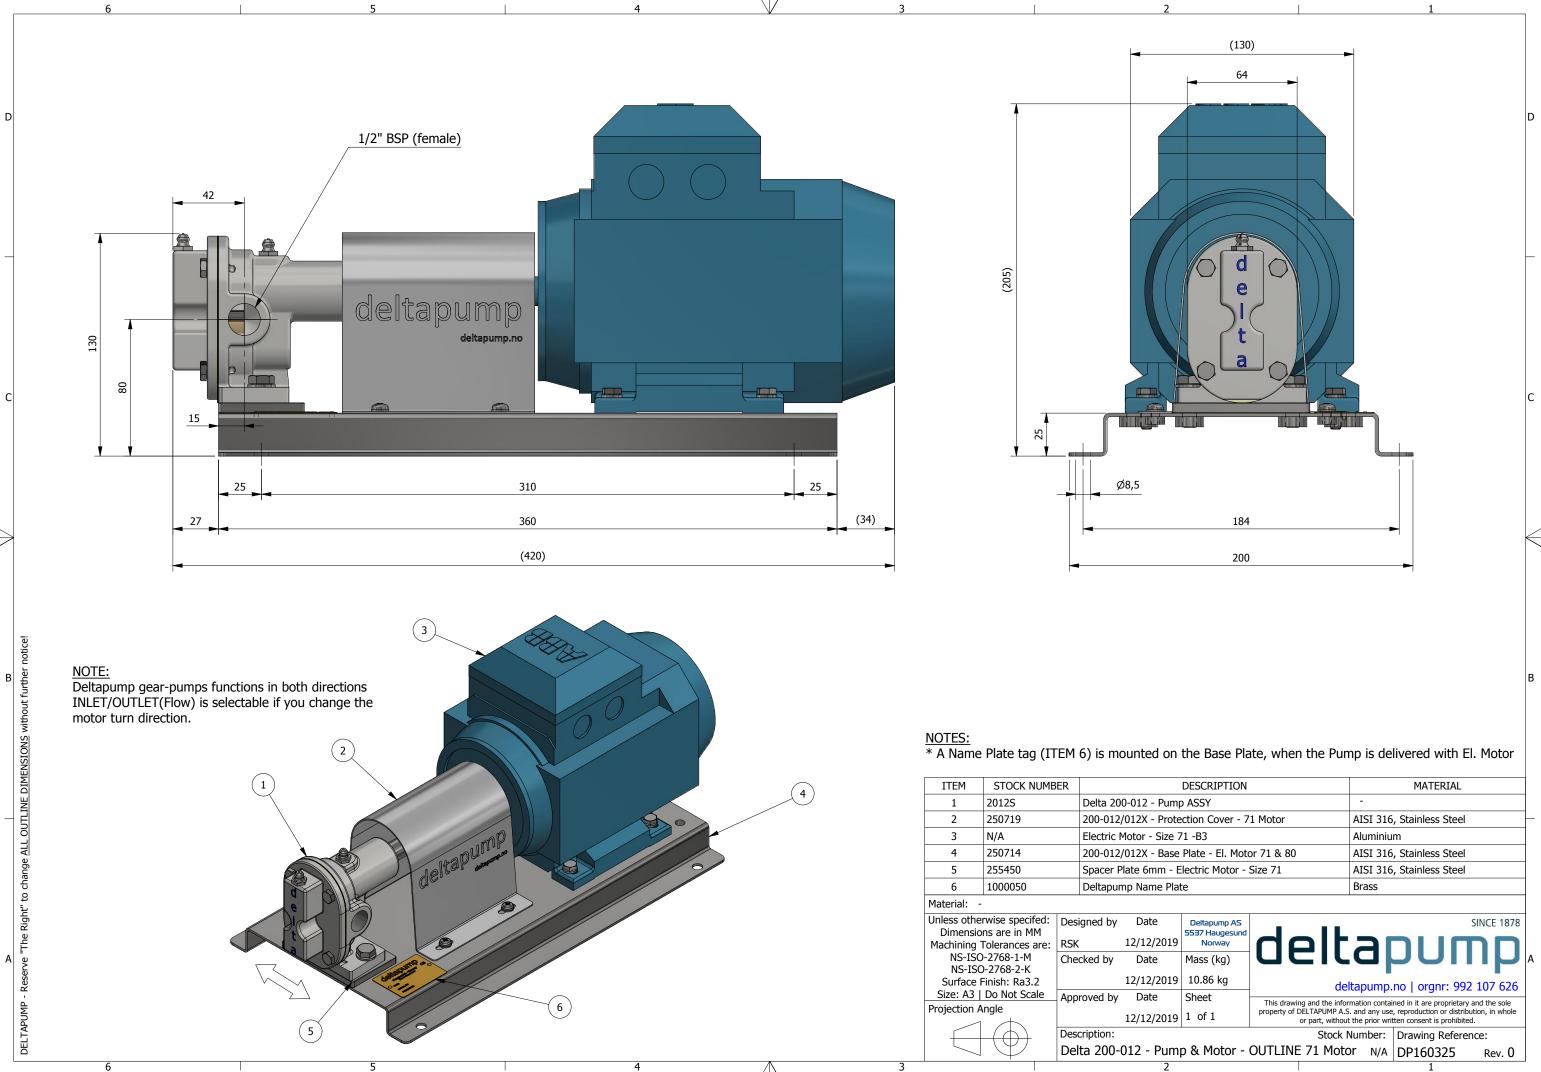

 $\Delta$ 

| ITEM                                              | STOCK NUME                | BER         | DE                       |                      |   |  |  |  |
|---------------------------------------------------|---------------------------|-------------|--------------------------|----------------------|---|--|--|--|
| 1                                                 | 2012SX                    |             | Delta 200-012X - Pump    |                      |   |  |  |  |
| 2                                                 | 255499                    |             | 200-012/012X - Protect   |                      |   |  |  |  |
| 3                                                 | N/A                       |             | Electric Motor - Size 80 |                      |   |  |  |  |
| 4                                                 | 250714                    |             | 200-012/012X - Base P    |                      |   |  |  |  |
| 5                                                 | 255451                    |             | Spacer Plate 15mm - E    |                      |   |  |  |  |
| 6                                                 | 6 1000050                 |             |                          | Deltapump Name Plate |   |  |  |  |
| Material: -                                       |                           |             |                          |                      |   |  |  |  |
| Unless otherwise specifed:                        |                           | Desi        | gned by                  | Date                 |   |  |  |  |
| Dimensions are in MM<br>Machining Tolerances are: |                           | RSK         |                          | 12/12/2019           | 5 |  |  |  |
| NS-ISO                                            | Checked by                |             | Date                     | Ν                    |   |  |  |  |
|                                                   | -2768-2-K<br>inish: Ra3.2 |             |                          | 12/12/2019           | - |  |  |  |
| Size: A3   Do Not Scale                           |                           | Approved by |                          | Date                 | S |  |  |  |
| Projection A                                      |                           |             | 12/12/2019               | 1                    |   |  |  |  |
|                                                   |                           |             | Description:             |                      |   |  |  |  |
|                                                   | Delta 200-012X - Pump     |             |                          |                      |   |  |  |  |
| <u></u>                                           |                           |             |                          | 2                    | - |  |  |  |
|                                                   |                           |             |                          |                      |   |  |  |  |