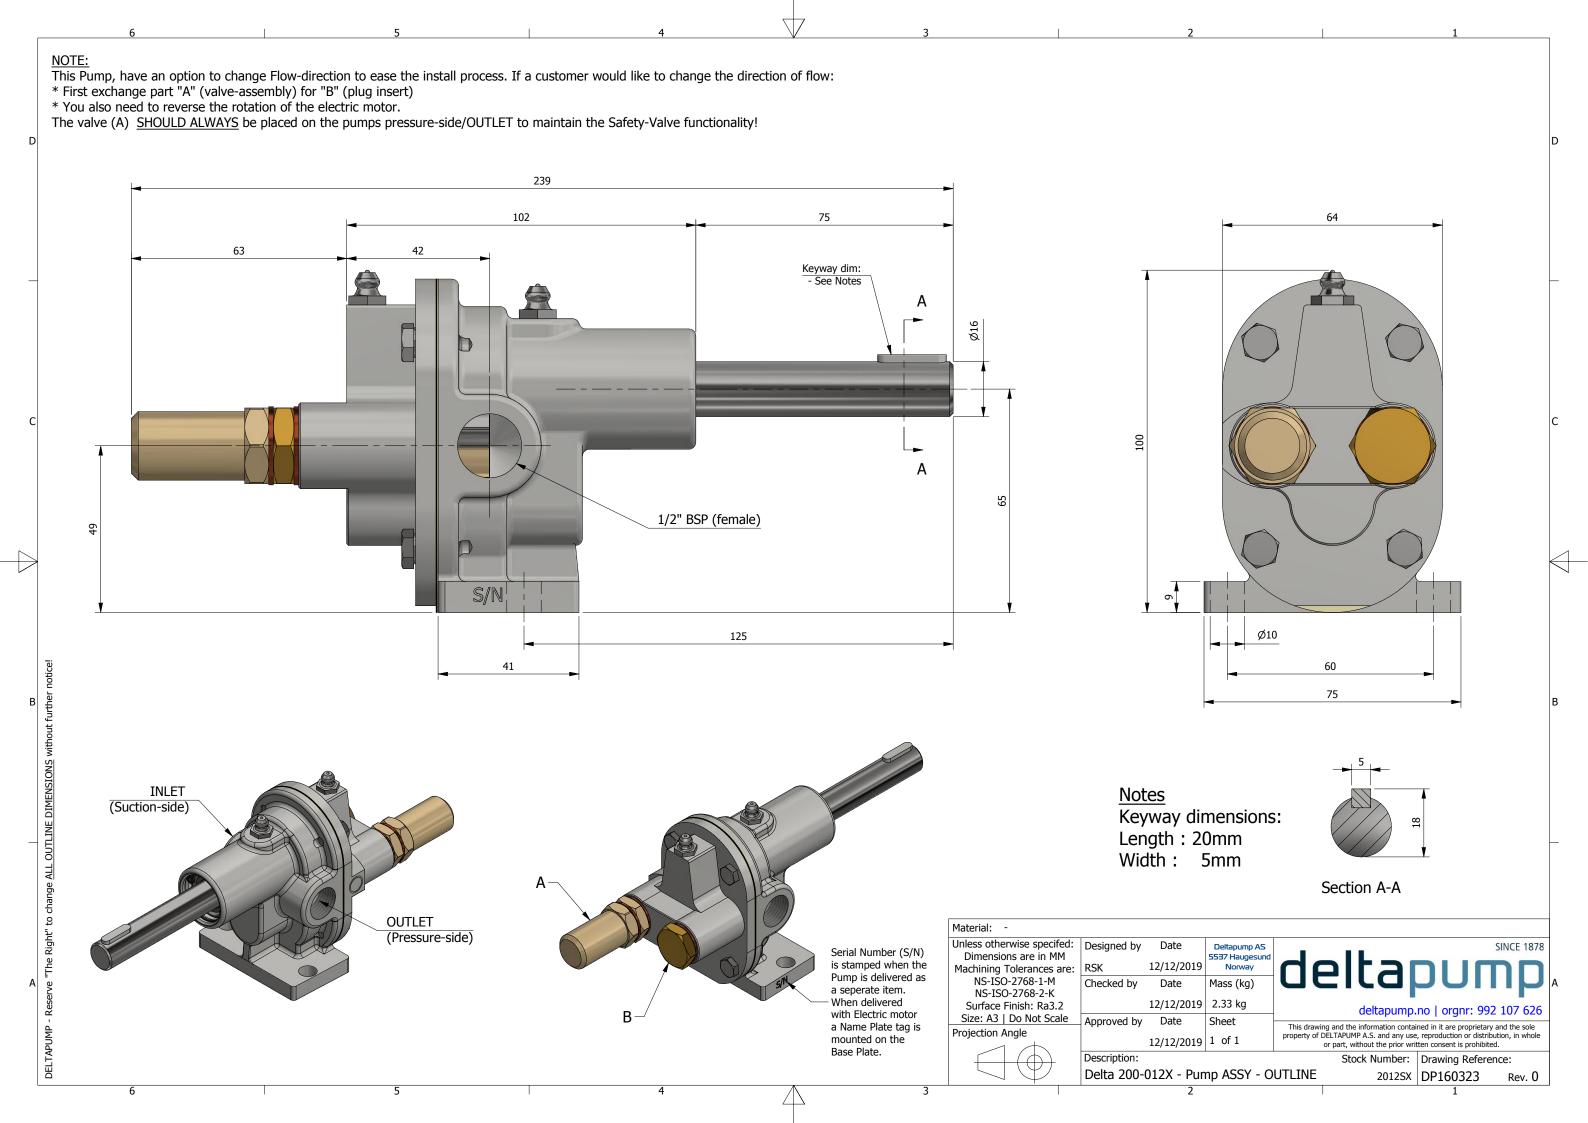

ty of DELTAPUMP A.S. and any use, reproduction or distribution, in whole<br>or part, without the prior written consent is prohibited. |                           |                           |   |  |  |  |
|     |                                                                            | Stock M                                                                                                                                     | Number:                   | Drawing Reference:        | ] |  |  |  |
|     |                                                                            |                                                                                                                                             |                           |                           |   |  |  |  |









 $\Delta$ 

| ITEM                                              | STOCK NUME                | BER         | DE                       |                      |   |  |  |  |
|---------------------------------------------------|---------------------------|-------------|--------------------------|----------------------|---|--|--|--|
| 1                                                 | 2012SX                    |             | Delta 200-012X - Pump    |                      |   |  |  |  |
| 2                                                 | 255499                    |             | 200-012/012X - Protect   |                      |   |  |  |  |
| 3                                                 | N/A                       |             | Electric Motor - Size 80 |                      |