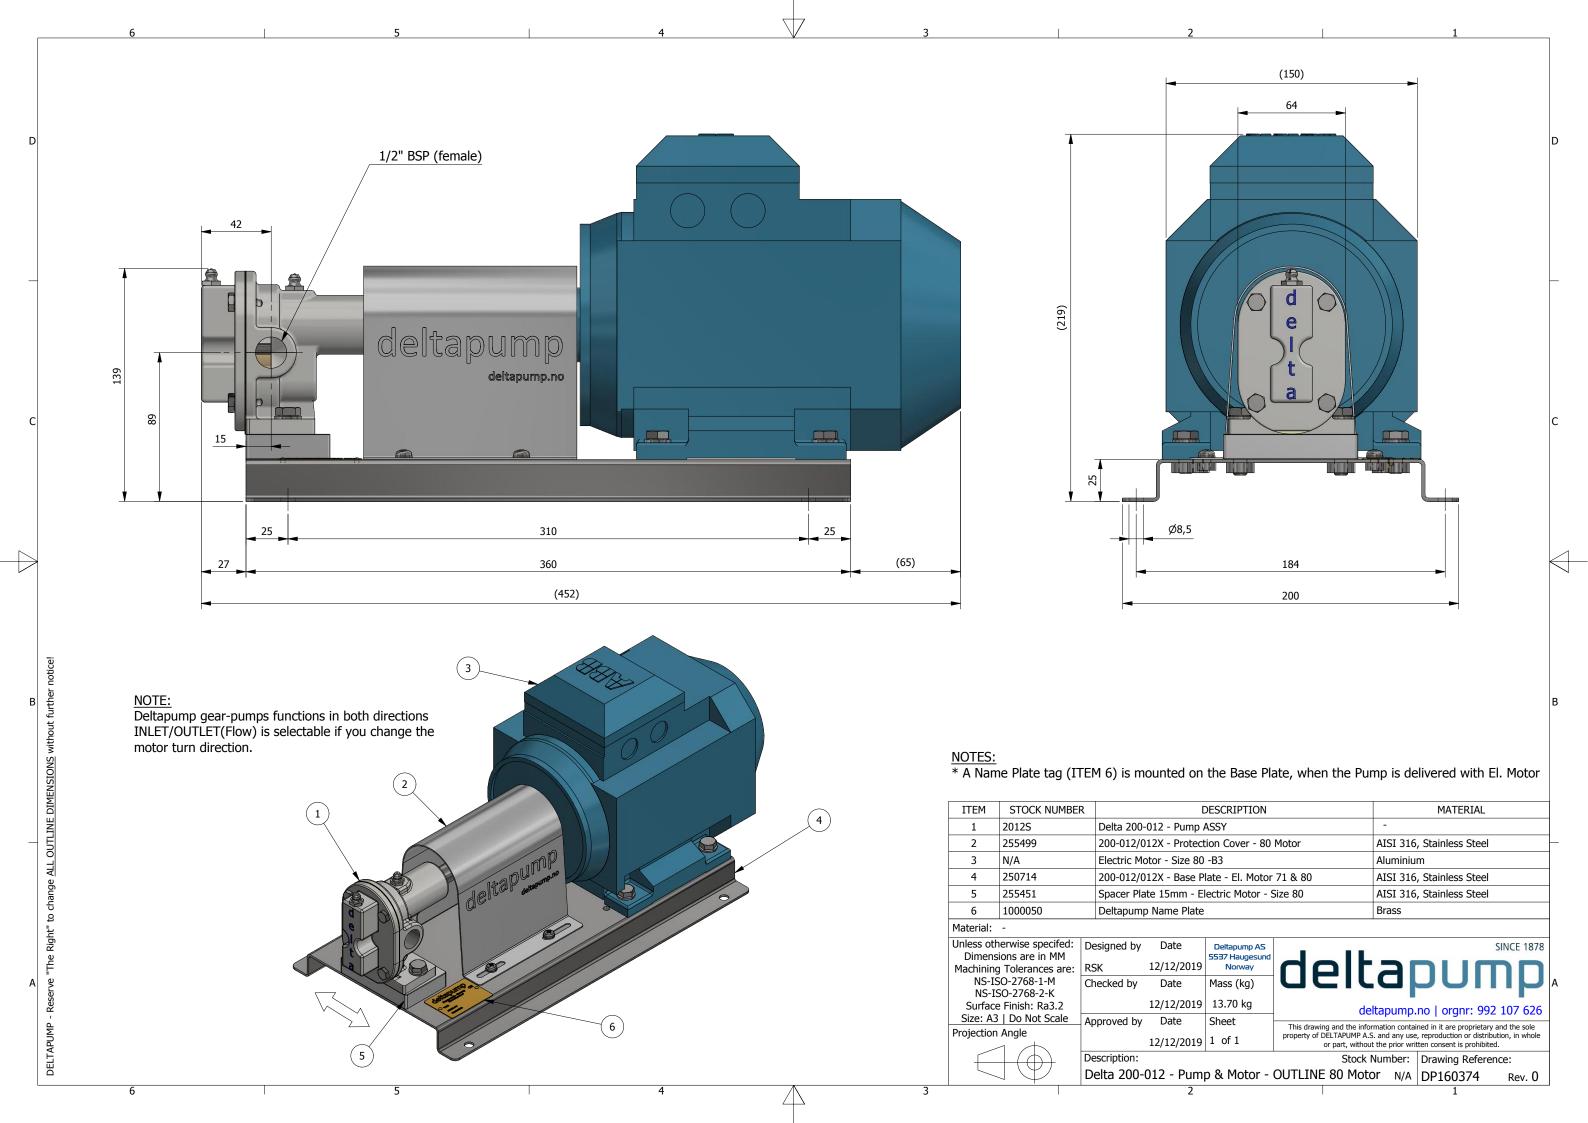

erty of DELTAPUMP A.S. and any use, reproduction or distribution, in whole<br>or part, without the prior written consent is prohibited. |                           |                           |   |  |  |  |
|     |                                                                            | Stock M                                                                                                                                     | Number:                   | Drawing Reference:        | ] |  |  |  |
|     |                                                                            |                                                                                                                                             |                           |                           |   |  |  |  |









 $\Delta$ 

| ITEM                                              | STOCK NUME                | BER         | DE                       |                      |   |  |  |  |
|---------------------------------------------------|---------------------------|-------------|--------------------------|----------------------|---|--|--|--|
| 1                                                 | 2012SX                    |             | Delta 200-012X - Pump    |                      |   |  |  |  |
| 2                                                 | 255499                    |             | 200-012/012X - Protect   |                      |   |  |  |  |
| 3                                                 | N/A                       |             | Electric Motor - Size 80 |