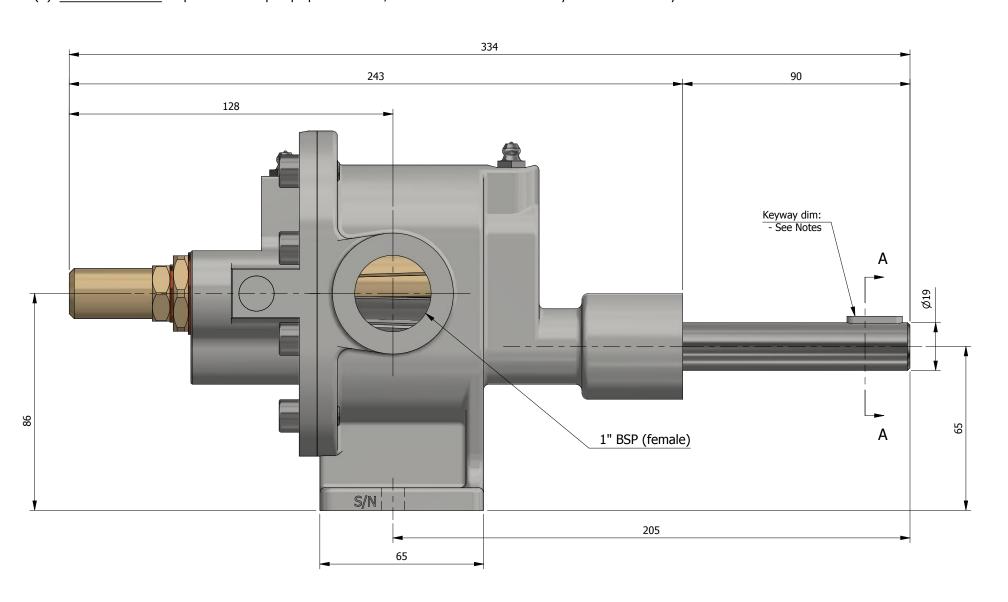

## NOTE:

This Pump, have an option to change Flow-direction to ease the install process. If a customer would like to change the direction of flow:

- \* First exchange part "A" (valve-assembly) for "B" (plug insert)
- \* You also need to reverse the rotation of the electric motor.

The valve (A) SHOULD ALWAYS be placed on the pumps pressure-side/OUTLET to maintain the Safety-Valve functionality!

Notes Keyway dimensions: Length: 22mm

Width: 6mm

Section A-A

| leriai: -                                                                  |                                      |            |                                |                              |
|----------------------------------------------------------------------------|--------------------------------------|------------|--------------------------------|------------------------------|
| ess otherwise specifed:<br>Dimensions are in MM<br>chining Tolerances are: | Designed by                          | Date       | Deltapump AS<br>5537 Haugesund | de                           |
|                                                                            | RSK                                  | 13/12/2019 | Norway                         |                              |
| NS-ISO-2768-1-M<br>NS-ISO-2768-2-K                                         | Checked by                           | Date       | Mass (kg)                      | u                            |
| Surface Finish: Ra3.2                                                      |                                      | 13/12/2019 | 6.12 kg                        |                              |
| ize: A3   Do Not Scale                                                     | Approved by                          | Date       | Sheet                          |                              |
| jection Angle                                                              | ,                                    | 13/12/2019 | 1 of 1                         | This drawir<br>property of D |
|                                                                            | Description:                         |            |                                |                              |
|                                                                            | Delta 200-100X - Pump ASSY - OUTLINE |            |                                |                              |