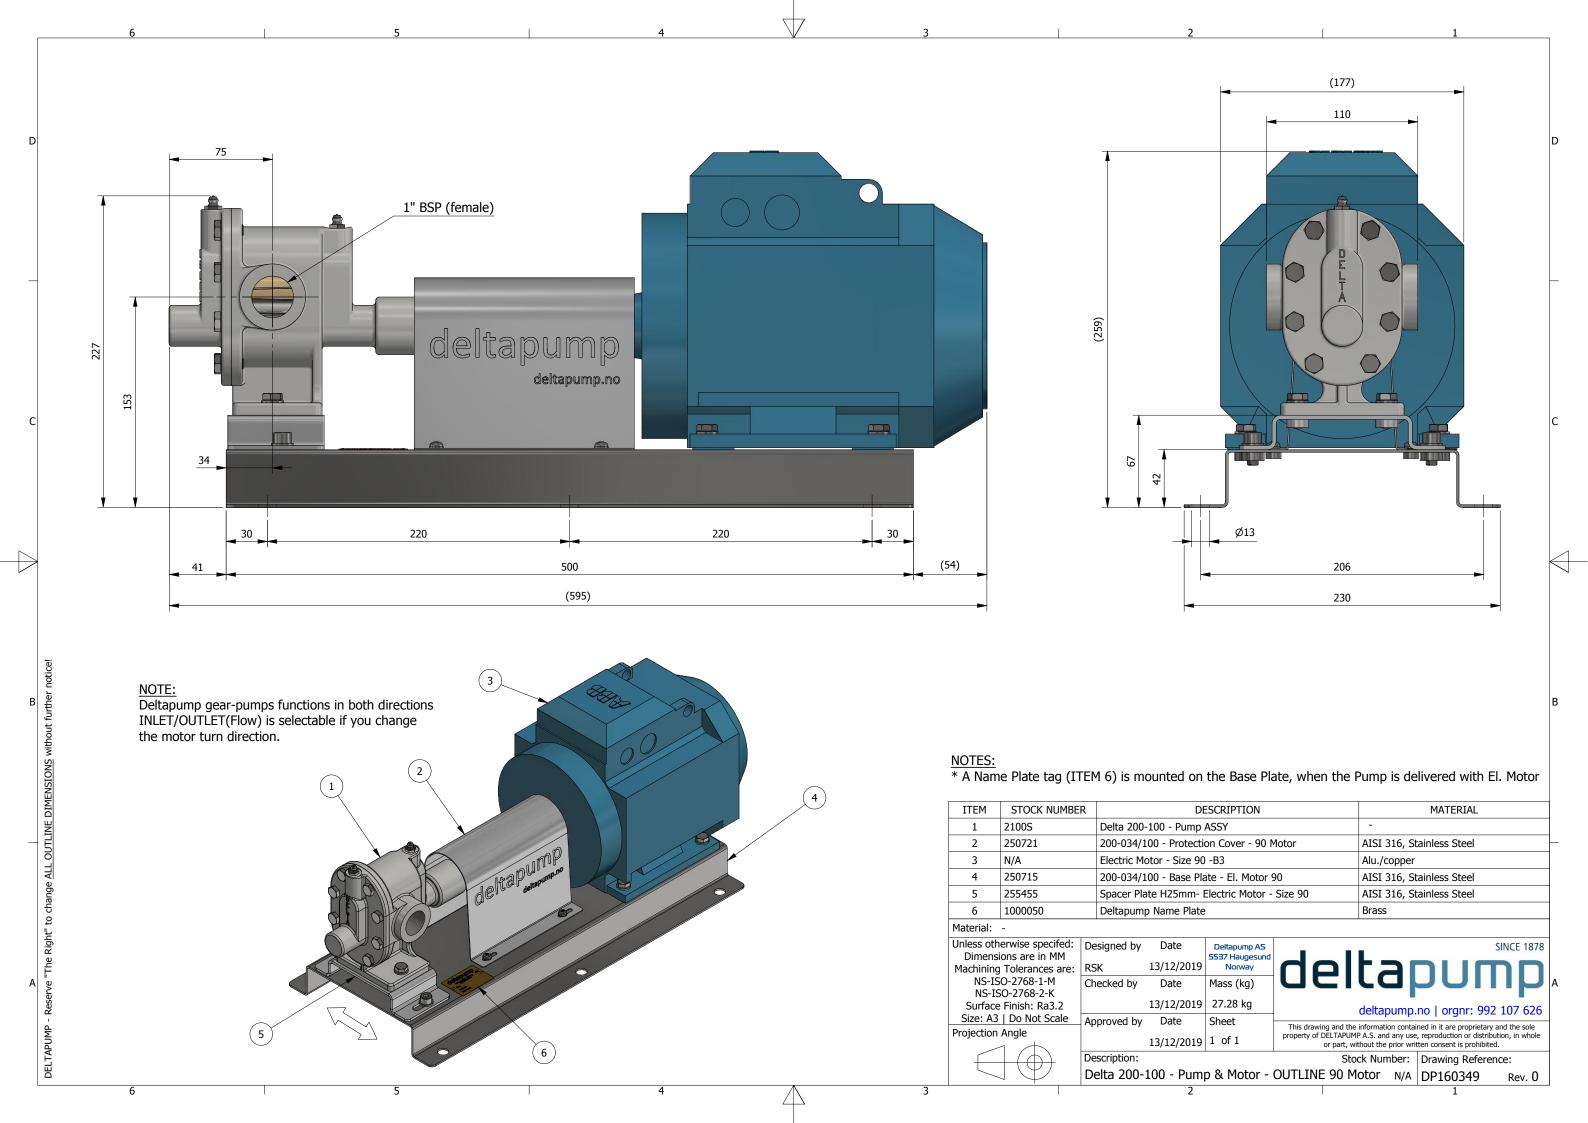

## NOTE:

This Pump, have an option to change Flow-direction to ease the install process. If a customer would like to change the direction of flow:

- \* First exchange part "A" (valve-assembly) for "B" (plug insert)
- \* You also need to reverse the rotation of the electric motor.

The valve (A) SHOULD ALWAYS be placed on the pumps pressure-side/OUTLET to maintain the Safety-Valve functionality!







Notes Keyway dimensions: Length: 22mm

Width: 6mm



Section A-A

| leriai: -                                                                  |                                      |            |                                |                              |
|----------------------------------------------------------------------------|--------------------------------------|------------|