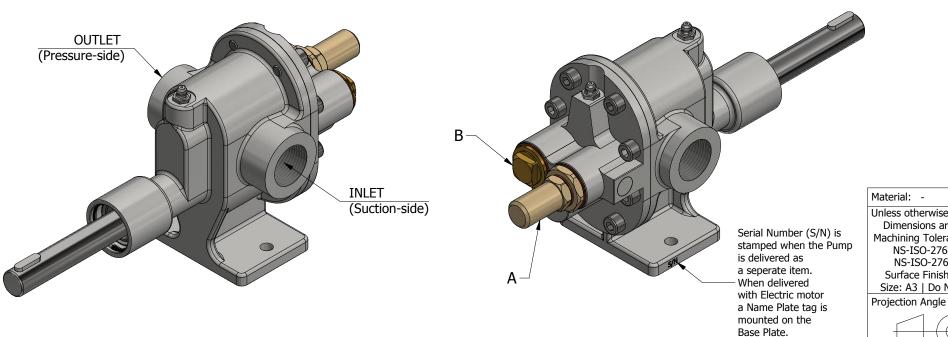

## NOTE:

This Pump, have an option to change Flow-direction to ease the install process. If a customer would like to change the direction of flow:

- \* First exchange part "A" (valve-assembly) for "B" (plug insert)
- \* You also need to reverse the rotation of the electric motor.

The valve (A) SHOULD ALWAYS be placed on the pumps pressure-side/OUTLET to maintain the Safety-Valve functionality!

Notes Keyway dimensions: Length: 22mm

Width: 6mm

Section A-A

| leriai: -                                                                  |                                      |            |                                |                              |
|----------------------------------------------------------------------------|--------------------------------------|------------|--------------------------------|------------------------------|
| ess otherwise specifed:<br>Dimensions are in MM<br>chining Tolerances are: | Designed by                          | Date       | Deltapump AS<br>5537 Haugesund | de                           |
|                                                                            | RSK                                  | 13/12/2019 | Norway                         |                              |
| NS-ISO-2768-1-M<br>NS-ISO-2768-2-K                                         | Checked by                           | Date       | Mass (kg)                      | u                            |
| Surface Finish: Ra3.2                                                      |                                      | 13/12/2019 | 6.12 kg                        |                              |
| ize: A3   Do Not Scale                                                     | Approved by                          | Date       | Sheet                          |                              |
| jection Angle                                                              | ,                                    | 13/12/2019 | 1 of 1                         | This drawir<br>property of D |
|                                                                            | Description:                         |            |                                |                              |
|                                                                            | Delta 200-100X - Pump ASSY - OUTLINE |            |                                |                              |