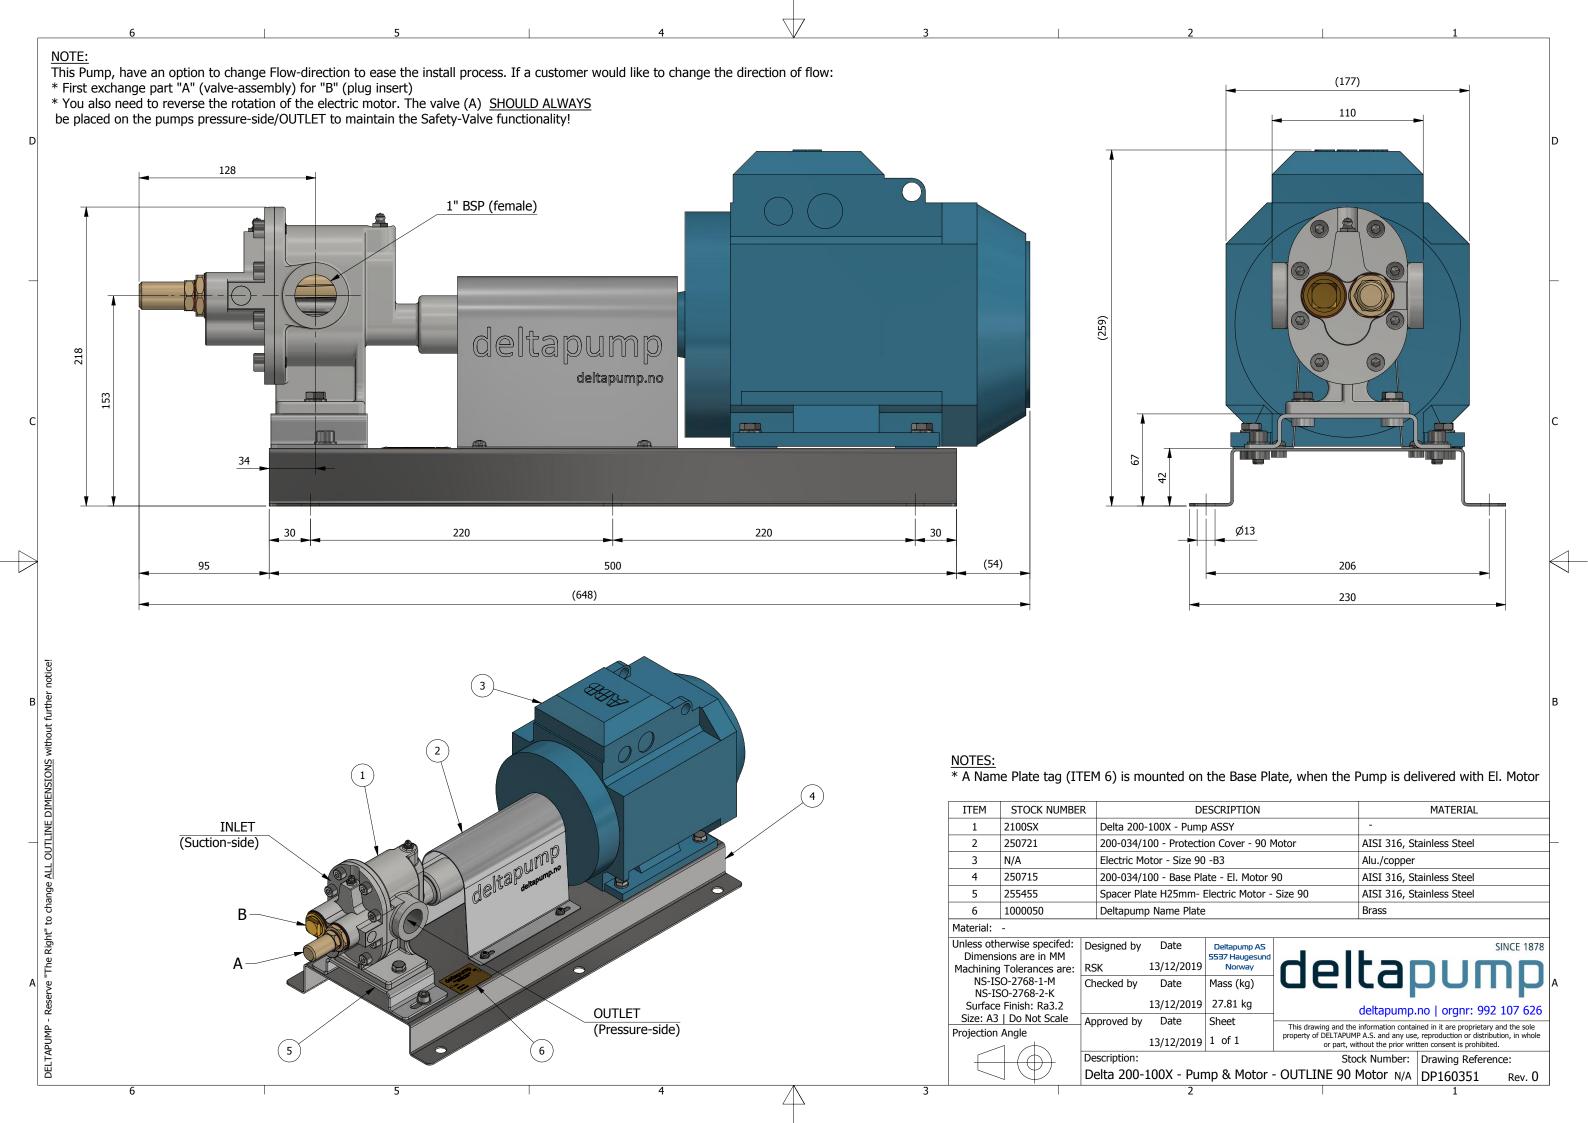

## NOTE:

This Pump, have an option to change Flow-direction to ease the install process. If a customer would like to change the direction of flow:

- \* First exchange part "A" (valve-assembly) for "B" (plug insert)
- \* You also need to reverse the rotation of the electric motor.

The valve (A) SHOULD ALWAYS be placed on the pumps pressure-side/OUTLET to maintain the Safety-Valve functionality!

Notes Keyway dimensions: Length: 22mm

Width: 6mm

Section A-A

| leriai: -                                                                  |                                      |            |                                |                              |
|----------------------------------------------------------------------------|--------------------------------------|------------|--------------------------------|------------------------------|
| ess otherwise specifed:<br>Dimensions are in MM<br>chining Tolerances are: | Designed by                          | Date       | Deltapump AS<br>5537 Haugesund | de                           |
|                                                                            | RSK                                  | 13/12/2019 | Norway                         |                              |
| NS-ISO-2768-1-M<br>NS-ISO-2768-2-K                                         | Checked by                           | Date       | Mass (kg)                      | u                            |
| Surface Finish: Ra3.2                                                      |                                      | 13/12/2019 | 6.12 kg                        |                              |
| ize: A3   Do Not Scale                                                     | Approved by                          | Date       | Sheet                          |                              |
| jection Angle                                                              | ,                                    | 13/12/2019 | 1 of 1                         | This drawir<br>property of D |
|                                                                            | Description:                         |            |                                |                              |
|                                                                            | Delta 200-100X - Pump ASSY - OUTLINE |            |                                |                              |