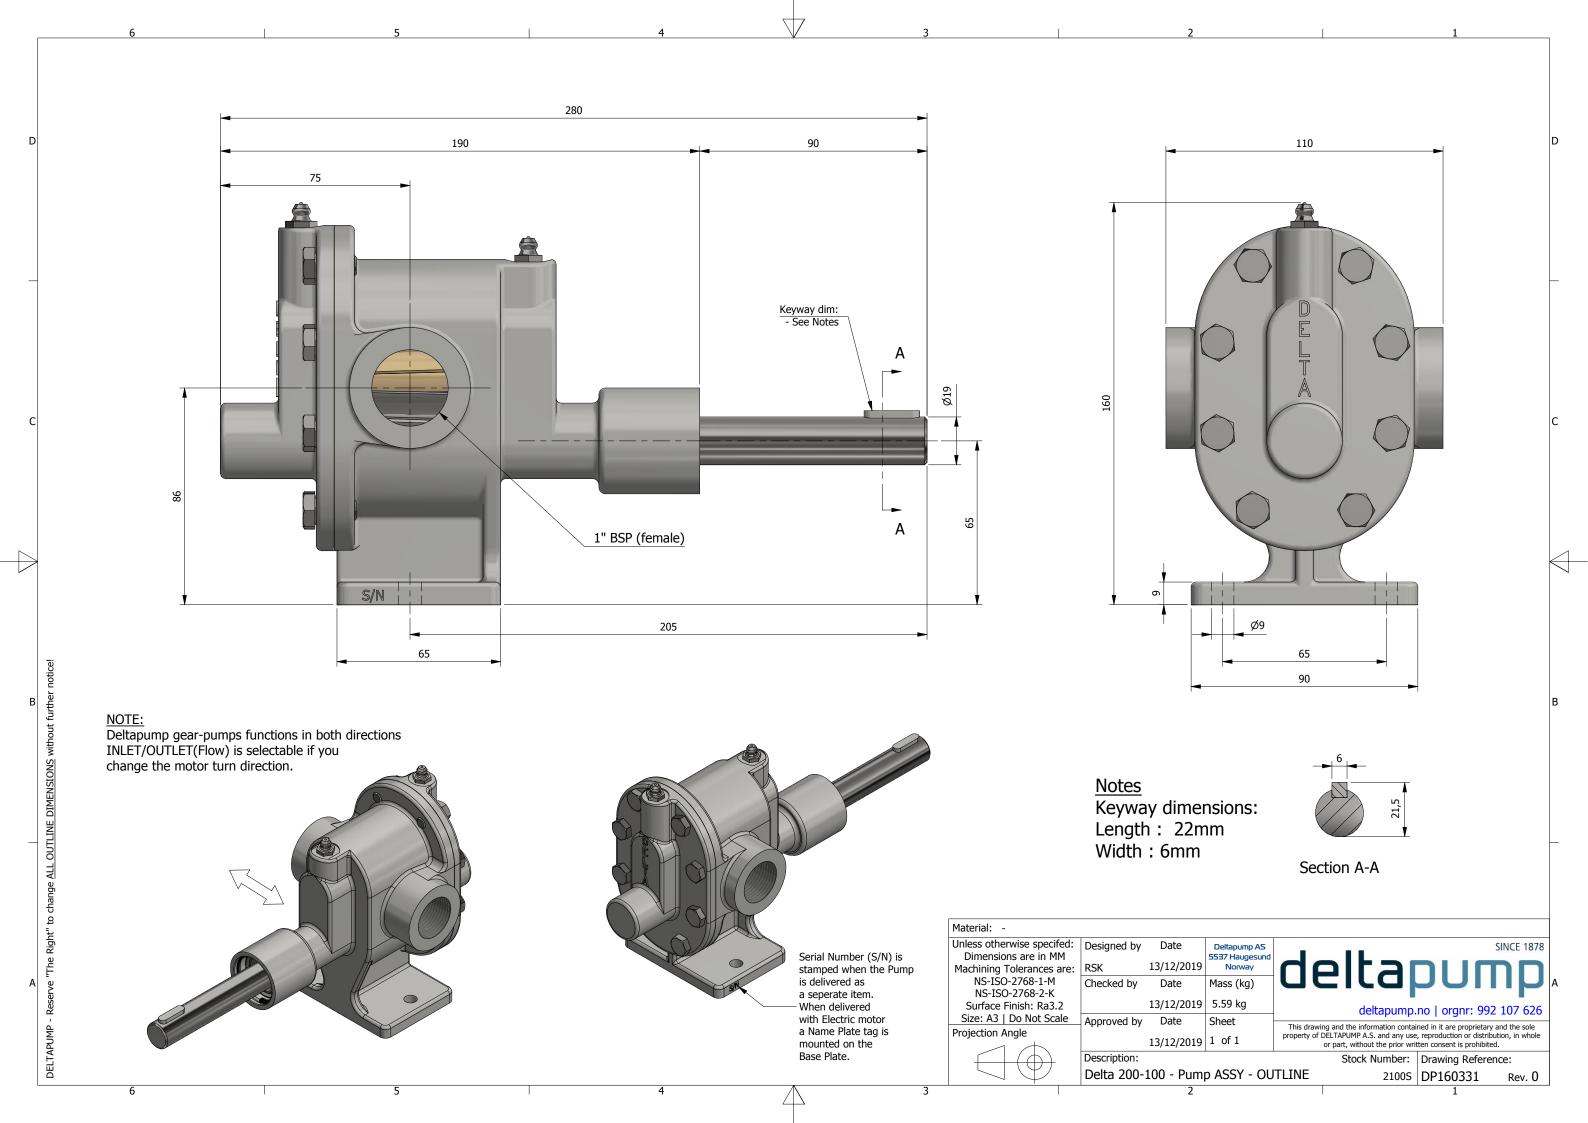

## NOTE:

This Pump, have an option to change Flow-direction to ease the install process. If a customer would like to change the direction of flow:

- \* First exchange part "A" (valve-assembly) for "B" (plug insert)
- \* You also need to reverse the rotation of the electric motor.

The valve (A) SHOULD ALWAYS be placed on the pumps pressure-side/OUTLET to maintain the Safety-Valve functionality!







Notes Keyway dimensions: Length: 22mm

Width: 6mm



Section A-A

| leriai: -                                                                  |                                      |            |                                |                              |
|----------------------------------------------------------------------------|--------------------------------------|-----------