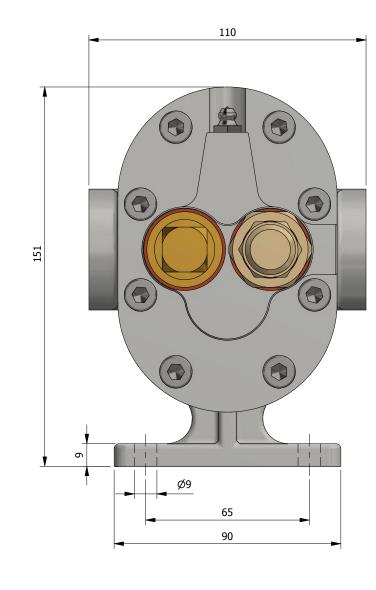

## NOTE:

This Pump, have an option to change Flow-direction to ease the install process. If a customer would like to change the direction of flow:

- \* First exchange part "A" (valve-assembly) for "B" (plug insert)
- \* You also need to reverse the rotation of the electric motor.

The valve (A) SHOULD ALWAYS be placed on the pumps pressure-side/OUTLET to maintain the Safety-Valve functionality!

Notes Keyway dimensions: Length: 22mm

Width: 6mm

Section A-A

| leriai: -                                                                  |                                      |            |                                |                              |
|----------------------------------------------------------------------------|--------------------------------------|------------|--------------------------------|------------------------------|
| ess otherwise specifed:<br>Dimensions are in MM<br>chining Tolerances are: | Designed by                          | Date       | Deltapump AS<br>5537 Haugesund | de                           |
|                                                                            | RSK                                  | 13/12/2019 | Norway                         |                              |
| NS-ISO-2768-1-M<br>NS-ISO-2768-2-K                                         | Checked by                           | Date       | Mass (kg)                      | u                            |
| Surface Finish: Ra3.2                                                      |                                      | 13/12/2019 | 6.12 kg                        |                              |
| ize: A3   Do Not Scale                                                     | Approved by                          | Date       | Sheet                          |                              |
| jection Angle                                                              | ,                                    | 13/12/2019 | 1 of 1                         | This drawir<br>property of D |
|                                                                            | Description:                         |            |                                |                              |
|                                                                            | Delta 200-100X - Pump ASSY - OUTLINE |            |                                |                              |