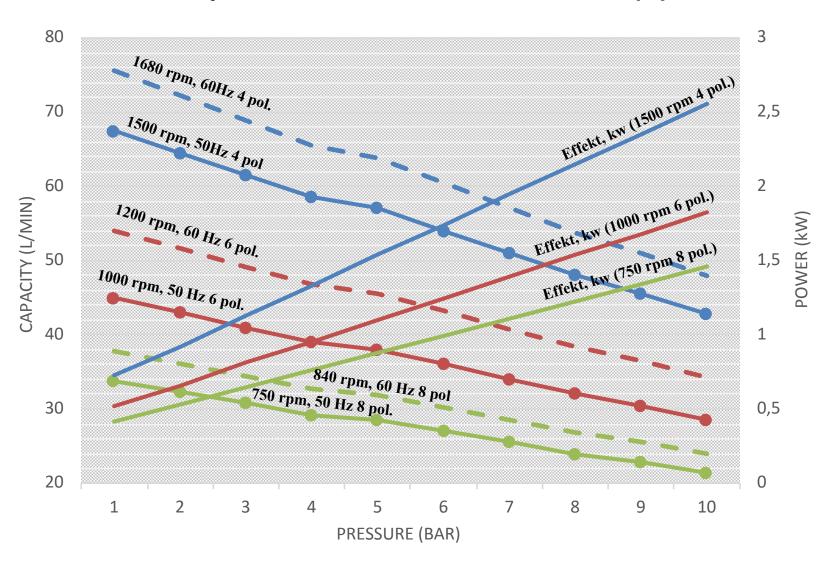

| This drawir<br>property of D |
|                                                                            | Description:                         |            |                                |                              |
|                                                                            | Delta 200-100X - Pump ASSY - OUTLINE |            |                                |                              |

deltapump deltapump.no | orgnr: 992 107 626

This drawing and the information contained in it are proprietary and the sole operty of DELTAPUMP A.S. and any use, reproduction or distribution, in whole or part, without the prior written consent is prohibited.

Stock Number: Drawing Reference:

2100SX DP160337



## **Pump Characteristics DELTA 200-100(X)**